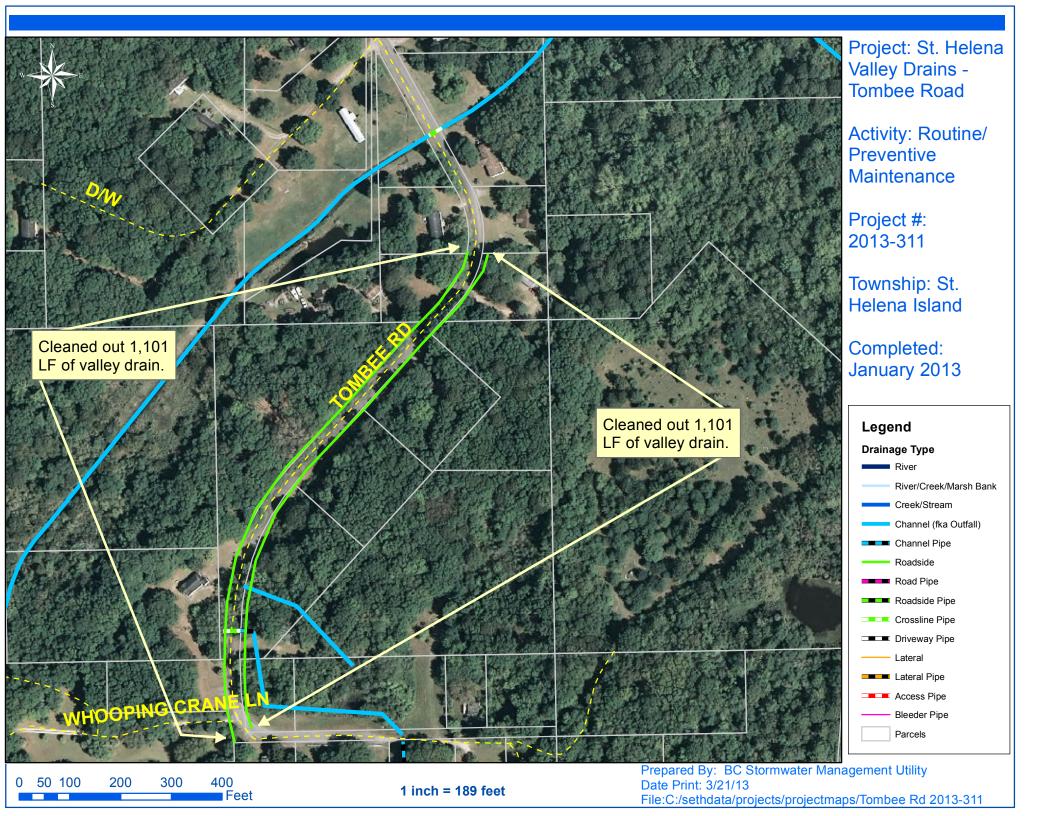

Project Summary

Project Summary: St. Helena Island Valley Drains

Activity: Routine/Preventive Maintenance

## **Narrative Description of Project:**

Project improved 12,140 L.F. of drainage system. Cleaned out 12,140 L.F. of valley drains. This project consisted of the following areas: Luther Warren (4,566 L.F.), White Sands Circle (880 L.F.), Hunters Grove Road (2,012 L.F.), Levant Byas Road (1,956 L.F.), Vineyard Point Road (524 L.F.) and Tombee Road (2,202 L.F.)