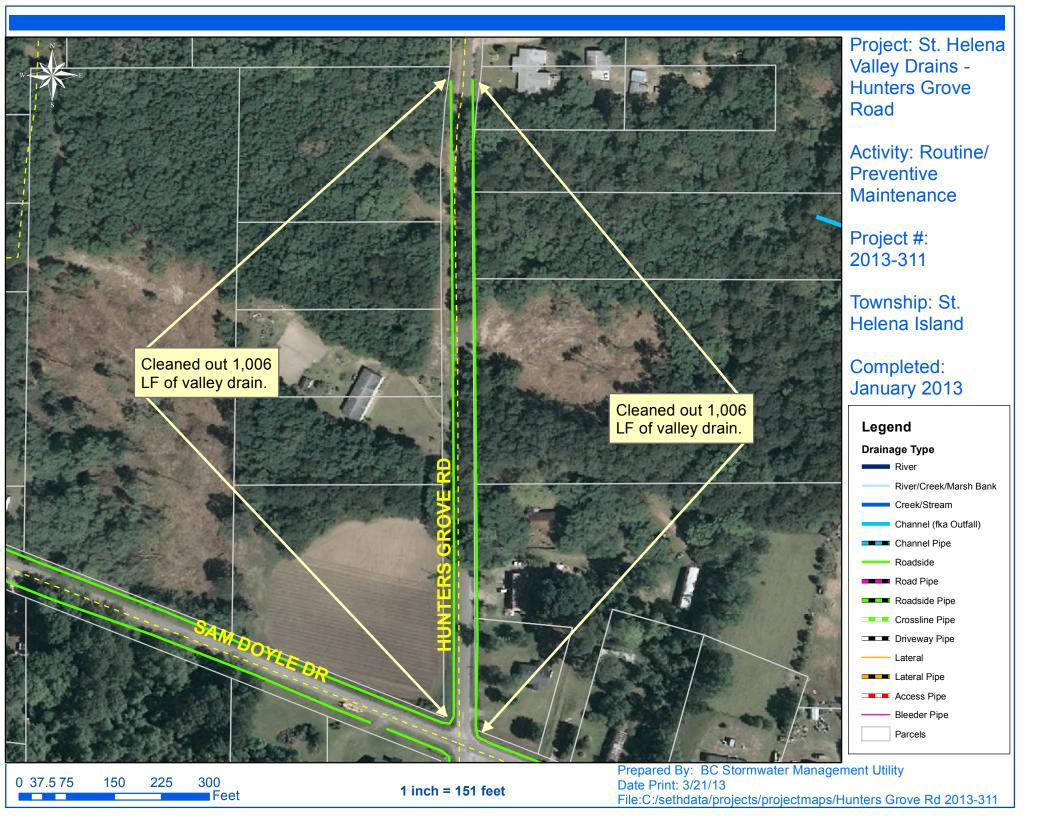

## **Narrative Description of Project:**

Project improved 12,140 L.F. of drainage system. Cleaned out 12,140 L.F. of valley drains. This project consisted of the following areas: Luther Warren (4,566 L.F.), White Sands Circle (880 L.F.), Hunters Grove Road (2,012 L.F.), Levant Byas Road (1,956 L.F.), Vineyard Point Road (524 L.F.) and Tombee Road (2,202 L.F.)