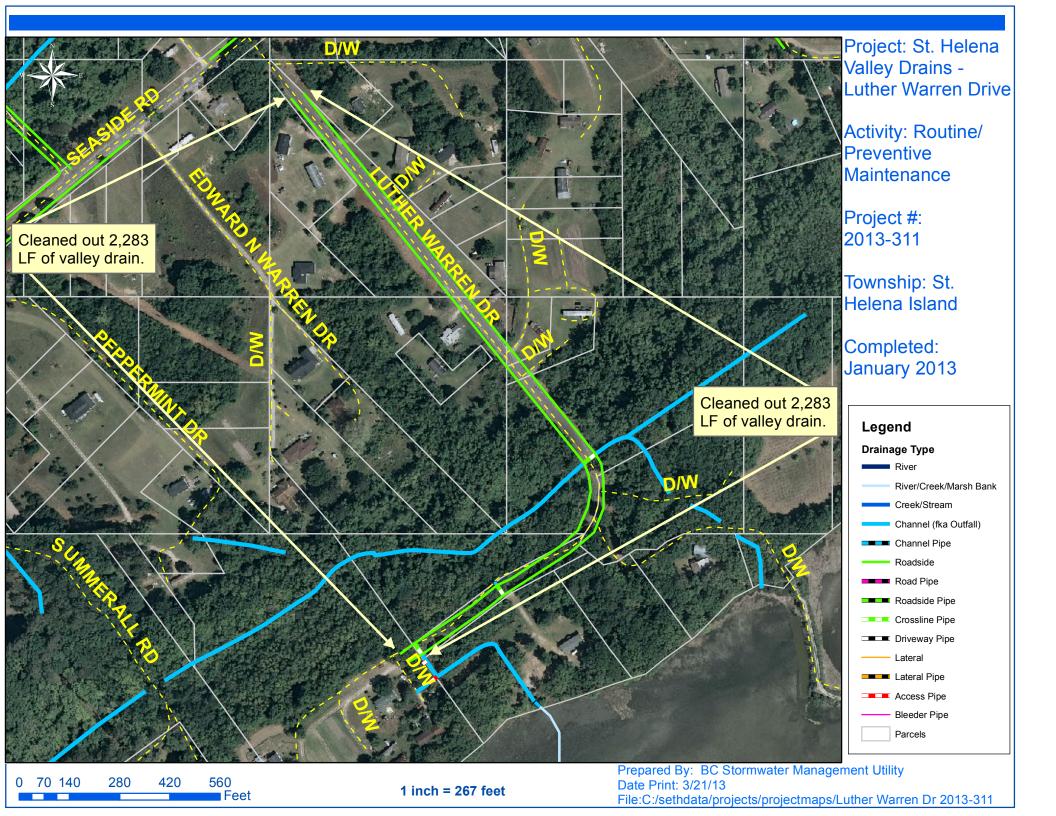

Project Summary

Project Summary: St. Helena Island Valley Drains

Activity: Routine/Preventive Maintenance

## **Narrative Description of Project:**

Project improved 12,140 L.F. of drainage system. Cleaned out 12,140 L.F. of valley drains. This project consisted of the following areas: Luther Warren (4,566 L.F.), White Sands Circle (880 L.F.), Hunters Grove Road (2,012 L.F.), Levant Byas Road (1,956 L.F.), Vineyard Point Road (524 L.F.) and Tombee Road (2,202 L.F.)

Completion: Jan-13