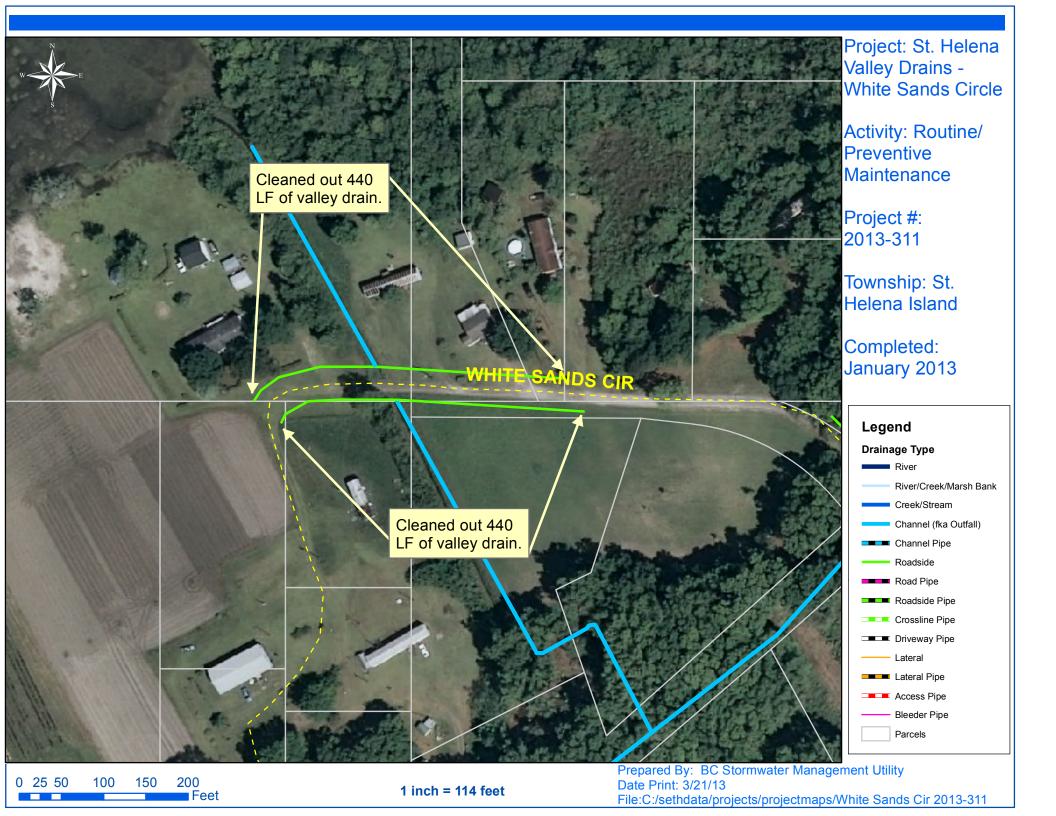

## **Narrative Description of Project:**

Project improved 12,140 L.F. of drainage system. Cleaned out 12,140 L.F. of valley drains. This project consisted of the following areas: Luther Warren (4,566 L.F.), White Sands Circle (880 L.F.), Hunters Grove Road (2,012 L.F.), Levant Byas Road (1,956 L.F.), Vineyard Point Road (524 L.F.) and Tombee Road (2,202 L.F.)