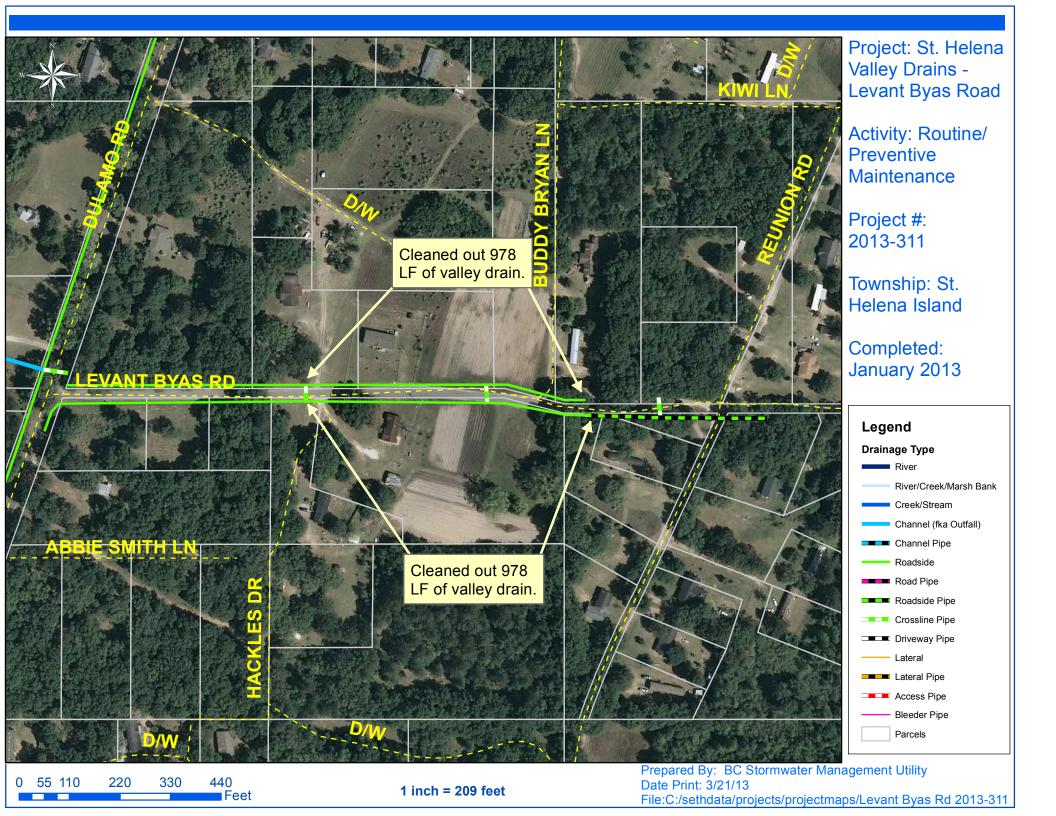

## **Narrative Description of Project:**

Project improved 12,140 L.F. of drainage system. Cleaned out 12,140 L.F. of valley drains. This project consisted of the following areas: Luther Warren (4,566 L.F.), White Sands Circle (880 L.F.), Hunters Grove Road (2,012 L.F.), Levant Byas Road (1,956 L.F.), Vineyard Point Road (524 L.F.) and Tombee Road (2,202 L.F.)