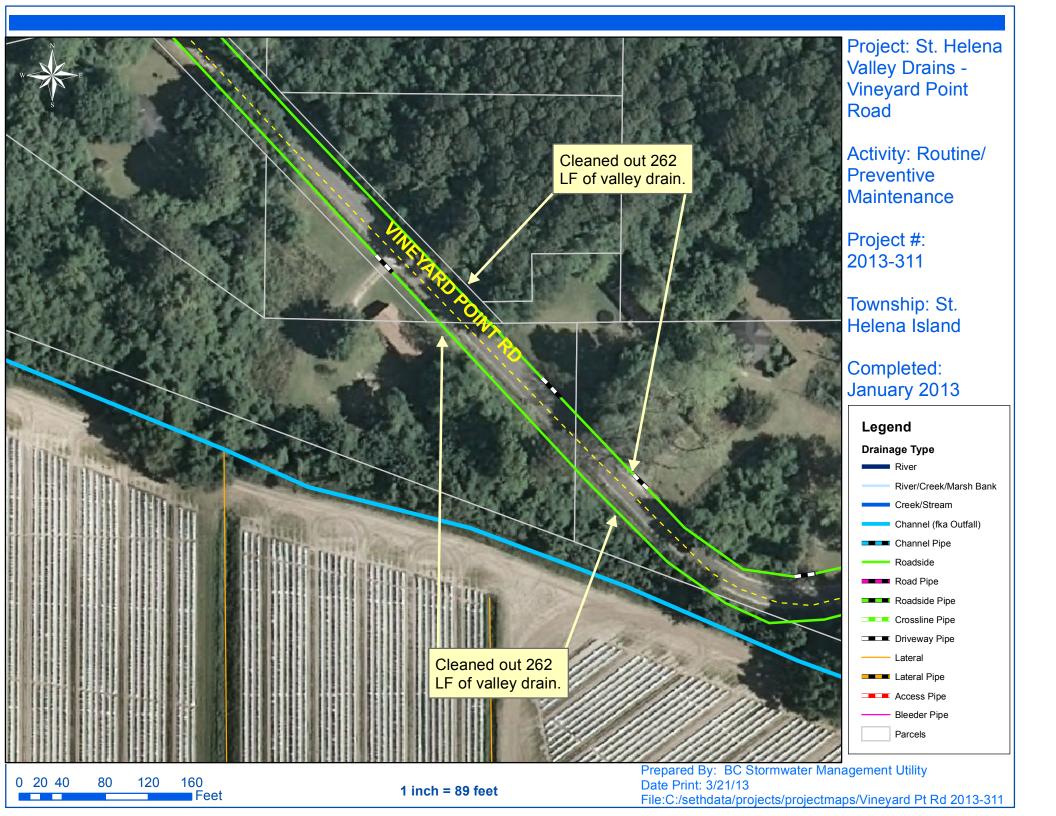

## **Narrative Description of Project:**

Project improved 12,140 L.F. of drainage system. Cleaned out 12,140 L.F. of valley drains. This project consisted of the following areas: Luther Warren (4,566 L.F.), White Sands Circle (880 L.F.), Hunters Grove Road (2,012 L.F.), Levant Byas Road (1,956 L.F.), Vineyard Point Road (524 L.F.) and Tombee Road (2,202 L.F.)